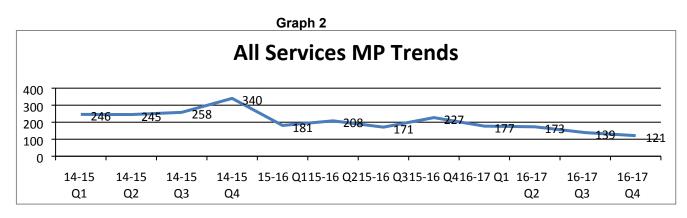

The number of complaints received via the Local Government Ombudsman in 2016-2017 was 105 which is a decrease of 25 complaints compared to the previous year.

- 3.4 The total number of compliments received has decreased in this quarter by 129 (from 471 to 342). There has been a decrease in statutory social care and corporate areas; Children's Social Care Compliments fell from 57 in Q3 to 23 in Q4, Adult Social Care & Health fell from 195 in Q3 to 175 in Q4 and all other service areas from 219 in Q3 to 144 in Q4. Across all areas this represents a 34% decrease in compliments received. Across the reporting year the council has received 1452 compliments which is 129 fewer than in the previous year (15-16 1359 compliments).
- The number of MP Letters received in Q4 has fallen again compared to previous quarters the council received 121 in Q4 compared to 139 in Q3 and 173 in Q2. Non social care MP letters fell by 10 to 97 in Q4 compared to 107 in Q3, Adult Care & Health MP letters rose by 4 to 16 received in this quarter compared to 12 in Q3 and MP Letters received in regard to Children's Social Care fell from 20 in Q3 to 8 in Q4. In the reporting year the council has received 610 letters from MPs compared to 801 in the previous year, a fall of 191 letters (24%)
- 3.6 There have been 95 Representations received in Q4 which is a decrease of 22 on the Q3 figure of 117. In Adult Care & Health there was an increase of 12 Representations from 15 in Q3 to 27 in Q4 and a slight increase of 4 in Childrens Social Care to 9 in Q4 compared to 5 in Q3 but this was offset by a significant decrease in all other areas where there were 59 Representations received in Q4 compared to 97 in Q3. In the reporting year there have been a total of 654 Representations received compared to 1009 in the previous year a 35% fall in numbers received (355 fewer representations received).
- In Q4 the Council received a total of 11 enquiries from Councillors which was just 2 less than in Q3. 7 of these were regarding health & social care services and 4 non social care services.

In the reporting year there were 36 enquiries from Councillors of which 25 were regarding Health & Social Care Services and 11 non social care services. In the previous year there were 59 enquiries from Councillors.