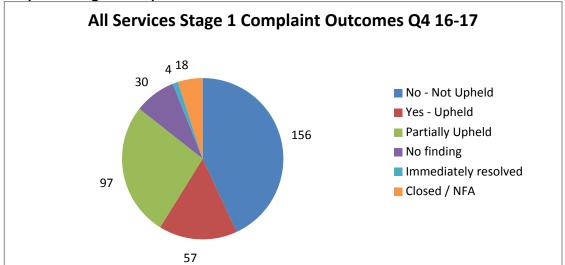

#### 4. Stage One Complaints

#### 4.1 Stage 1 Acknowledgements

- **4.1.1** All complaints that are received by Devon County Council should be forwarded immediately to the Customer Relations Team to acknowledge and manage.
- **4.1.2** The Council's aim is to acknowledge all stage 1 complaints within three working days of receipt by the Authority. This is in line with the statutory timescale within the Social Care Complaint Regulations and provides for a consistency of performance across all service areas.
- **4.1.3** In Q4 97% of complaints received were acknowledged within time by the Customer Relations team, which meets the target KPI (95%).
- **4.1.4** It is not possible to achieve a 100% acknowledgement rate, as some complainants write direct to services and the three days have elapsed before the complaint reaches the Customer Relations Team.

#### 4.2 Complaints received

**4.2.1 Table 1** on the next page provides a breakdown of all complaints received and looked into at Stage 1 across all areas of the Council in Q4. It does not include those that were NFA for various legitimate reasons.